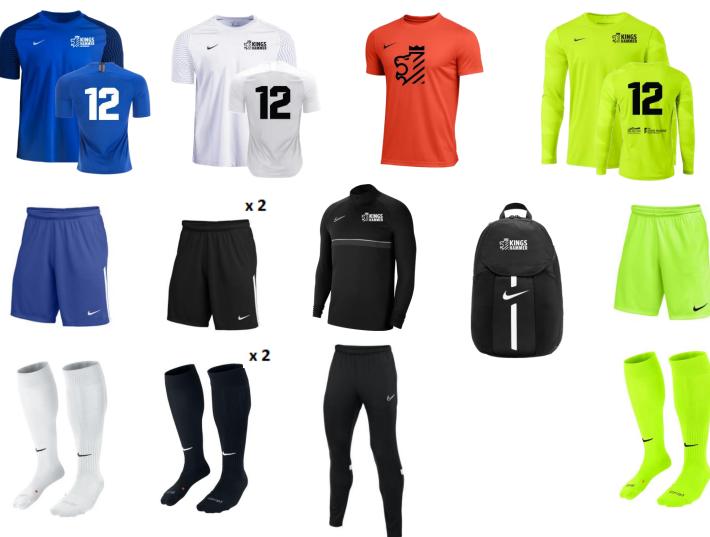

| REQUIRED | Game     | Strike 2 Jersey Royal      | \$60.00  |
|----------|----------|----------------------------|----------|
| REQUIRED | Game     | Strike 2 Jersey White      | \$60.00  |
| REQUIRED | Game     | League Knit II Short Black | \$27.50  |
| REQUIRED | Game     | Legue Kint II Short Royal  | \$27.50  |
| REQUIRED | Game     | Classic II Black           | \$12.00  |
| REQUIRED | Game     | Classic II White           | \$12.00  |
| REQUIRED | Sideline | Dry ACD 21 Drill top Black | \$56.00  |
| REQUIRED | Training | US Park VII Jersey Orange  | \$25.00  |
| REQUIRED | Training | League Knit II Short Black | \$27.50  |
| REQUIRED | Training | Classic II Sock Black      | \$12.00  |
|          |          | REQUIRED TOTAL             | \$319.50 |
| OPTIONAL | Sideline | Dry ACD 21 Drill pants     | \$45.00  |
| OPTIONAL | Sideline | Academy 21 Backpack        | \$57.50  |
| GK only  | Game     | Dry LS US Park IV Jersey   | \$50.00  |
| GK only  | Game     | Park III short             | \$19.00  |
| GK only  | Game     | Classic II Sock            | \$12.00  |