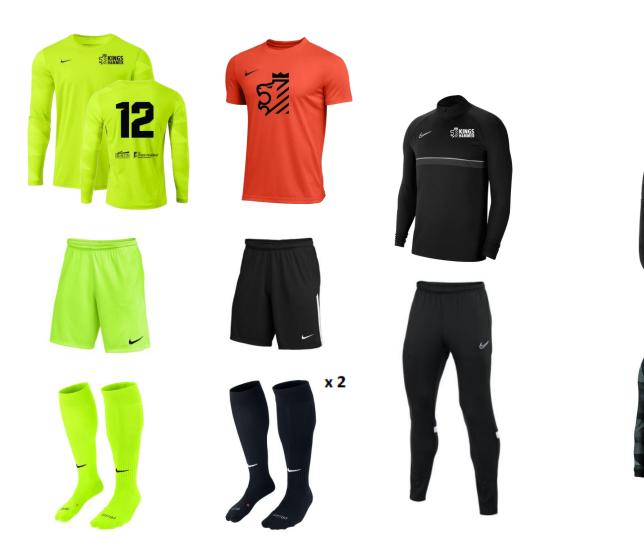

|   | REQUIRED             | GK only              | Dry LS US Park IV Jersey Volt                                            | \$50.00                       |
|---|----------------------|----------------------|--------------------------------------------------------------------------|-------------------------------|
|   | REQUIRED             | GK only              | Park III short Volt                                                      | \$19.00                       |
| _ | REQUIRED             | GK only              | Classic II Sock Volt                                                     | \$12.00                       |
| _ | REQUIRED             | Sideline             | Dry ACD 21 Drill top Black                                               | \$56.00                       |
| _ | REQUIRED             | Training             | US Park VII Jersey Orange                                                | \$25.00                       |
| _ | REQUIRED             | Training             | League Knit II Short Black                                               | \$27.50                       |
| _ | REQUIRED             | Training             | Classic II Sock Black                                                    | \$12.00                       |
| _ | REQUIRED             | Training             | Classic II Sock Black                                                    | \$12.00                       |
|   |                      |                      | REQUIRED TOTAL                                                           | \$213.50                      |
|   |                      |                      |                                                                          |                               |
| _ | OPTIONAL             | Sideline             | Academy 21 Backpack Black                                                | \$57.50                       |
| - | OPTIONAL<br>OPTIONAL | Sideline<br>Training |                                                                          |                               |
| - |                      |                      | Academy 21 Backpack Black                                                | \$57.50                       |
| - | OPTIONAL             | Training             | Academy 21 Backpack Black<br>Legend Short Sleeve Poly Top                | \$57.50<br>\$30.00            |
| - | OPTIONAL<br>OPTIONAL | Training<br>Sideline | Academy 21 Backpack Black<br>Legend Short Sleeve Poly Top<br>Club Hoodie | \$57.50<br>\$30.00<br>\$50.00 |